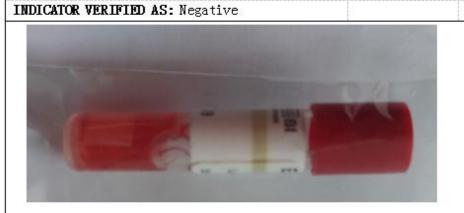

Intravascular Set construction materials are medical grade, biocompatibility tested and in conformance with 510K 121161 submission

Sterilization was verified by the following:

- 1. Compliance with Validation parameters
- 2. Placement of EZTest EO Test Pack in the center of the load and confirming no growth after 48 hours

Disposable Biological EO Test Pack Lot No.:G-223

Exp. Date: Nov. 09, 2022

Quality Control Dept.

ISO-MED, INC.

ITEM CODE: ISOEVA50/ PO: 5404-1 ISOEVA100/ ISOEVA250 2024-12-29/2025-02-23/2025-02-25/ LOT: 20211230/20220224/20220226 2025-01-11/ EXP: 20220112/ 2025-01-15/2025-02-19 20220116/20220220 ETO STERILIZATION DATE: 2022-03-06 Biological Indicators For Ethylene Oxide Sterilization Brand: EZTest LOT: G-223 EXPIRATION: 2022-11-09 INCURATION DATE INITIATED: 2022-03-06

INCUBATION DATE COMPLETED: 2022-03-08