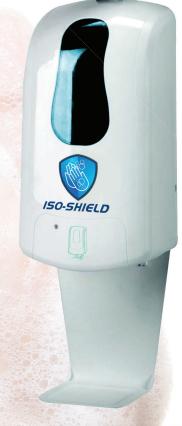

## **Available Floor Stand Option**

• High-quality, aluminum alloy durable pipe

• Smooth matte powder coat finish

• Pipe size: dia 55mm x 370mm L (3pcs)

• Base size: dia 350mm x70 mm

• User friendly assembly

• Single package - save on shipping costs

Reliable packaging passes drop floor test

• Additional advertizing panel is available

Adjustable soap or foam distribution