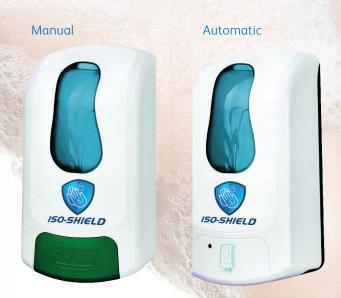

## ISO-SHIELD® 1200ml SANITIZING SOAP + FOAM DISPENSERS

ISO-SHIELD® manual and automatic, hand sanitizing soap + foam dispensers use a bag type refill that simplifies replacement and reduces waste. Our ISO-SHIELD® dispenser delivers a premeasured amount of foam or liquid sanitizer per application – giving approximately 3000 uses per refill bag. The front sight window shows the level of sanitizer remaining.

The added capacity of 1200ml refill bags reduces costs by 20%.

- Pre-measured hand sanitizer soap + foam per use
- Up to 3000 uses per refill bag
- Long lasting push-style pump dispensing mechanism
- Easy-to-replace refill bags, no contamination
- Easy attach to any wall surface in minutes
- 4 Refill bags come in a convenient pack
- Optional attachable spill tray
- Optional portable floor stand